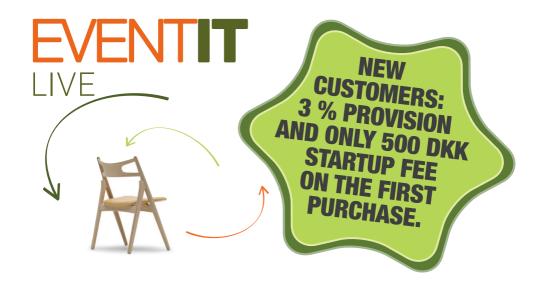

# EVENTIT LIVE

EVENTIT Live streams from Storebælt Antik & Modern in Denmark.

**Discount for new customers:** 

3 % provision and only 500 DKK startup fee on the first purchase.

Logistics are not included but can be arranged.