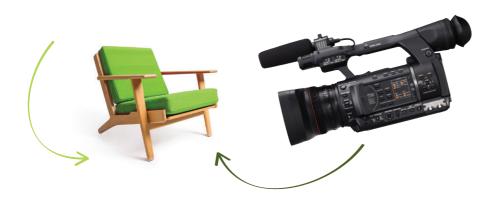

## Video streaming from Storebælt Antik & Modern

eventit Live is a unique video streamed wholesale service - provided at Storebælt Antik & Modern.

EVENTIT Live enables you to pick and choose the exact furniture you need for your business.
Right from your computer.

#### Buy from your home or office

EVENTIT Live specializes in providing teak, oak, and leather vintage furniture from Scandinavia to the world. We give our clients online access to Storebælt Antik & Modern's furniture warehouses in Denmark. From full container loads to LCL or pallets, purchasing Scandinavian vintage furniture has never been easier.

#### **Streaming**

EVENTIT Live is streamed in high quality video with two-way audio communication between you and the dealer. This service allows you direct access to all the furniture, you would otherwise have to travel far to find. Just book a session, and EVENTIT Live will be ready to assist you.