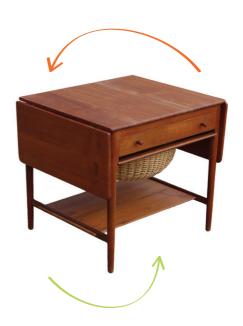

#### Buy from your home or office

EVENTIT Live specializes in providing teak, oak, and leather vintage furniture from Scandinavia to the world. We give our clients online access to Storebælt Antik & Modern's furniture warehouses in Denmark. From full container loads to LCL or pallets, purchasing Scandinavian vintage furniture has never been easier.

Moving through the rows of furniture in the warehouses, you can stop to take a closer look at any item you like. EVENTIT Live will let you examine the furniture as you are given a thorough description of the product.

#### You can guide the camera wherever you like.

- Buy vintage furniture directly from your home or office.
- No travel expense or time away from your business.
- Direct communication with an English-speaking dealer or Japanese-speaking host.
- Professional staff & equipment guarantee the perfect buying experience.